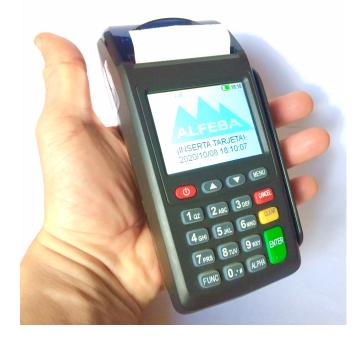

#### **ABOUT POS**

POS NEW 7210 is a best NFC/ contact chip/ mag stripe cards POS product of the New Technology Corporation, designed for the street and internal usage, equipped with a GPRS or WIFI connections possibility, that fits easy into your hand with a weight of 365 g, for the reasonable and competitive price.

#### COMFORTABLE TO HOLD

When your employers work all of the day, servicing a lot of your customers, it is very important to give the easy-to-use tool, that can become an inseparable whole for your salesperson.