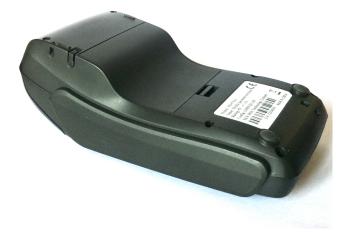

#### **ABOUT POS**

POS NEW 7210 is a best NFC/ contact chip/ mag stripe cards POS product of the New Technology Corporation, designed for the street and internal usage, equipped with a GPRS or WIFI connections possibility, that fits easy into your hand with a weight of 365 g, for the reasonable and competitive price.

### **EASY FOR YOUR CASHIER**

You can add paper just putting a roll of paper into the slot and closing the cover.

It has a very good battery capacity, that allows you to work, accepting payments of your customers without charging during all of the day.

## **MODERN LOOK WITH A LONG LIFE TIME**

This POSs have been in operation with a non-stope service cycle during 3 years in the supermarkets and fair markets in the streets, servicing crowds of people.

Even when dropped and damaged the case, it continued to function perfectly.