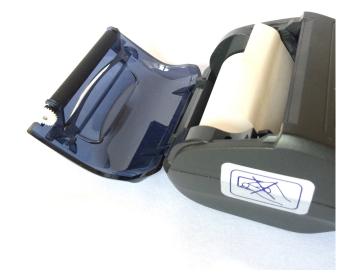

### **EASY FOR YOUR CASHIER**

You can add paper just putting a roll of paper into the slot and closing the cover.

It has a very good battery capacity, that allows you to work, accepting payments of your customers without charging during all of the day.