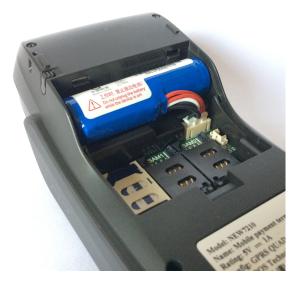

32-bit secure CPU, ARM11 Processor 128MB FLASH, 64MB SDRAM Memory 2.8 inch, 320\*240 TFT LCD Display Keypad 10 alphanumeric keys, 8 function keys, 1 power switch key Magnetic Card Reader Compliant with ISO7811, ISO7812; Track 1/2/3, bi-directional swipe; supports smart error correcting IC Card Reader 1 user card (EMV4.3), supports SLE4442 / SLE4428 memory card Contactless Card Reader Supports Mifare classic, Mifare Ultralight, Mifare DESFire, ISO14443A&B, SONYFeliCa Internal PIN Pad Supports MK/SK, Fixed, DUKPT; Supports dual and triple length TDES; Supports RSA, AES Remote Download Supports FTP remote download Peripheral Port 1 USB OTG Printer Thermal printer Easy-load style; Paper width: 58 +0/-1mm, Paper roll outside diameter: 40mm Supports Chinese (GB2312/GB18030), English, French, German, Latin, Russian, Arabic, Vietnam etc. Language Input: 100 ~ 240VAC, 50Hz/60Hz; Output: 5 VDC, 1A Power Supply Li-polymer Battery 2600mAh, 3.7 V Working Environment Temperature: 0°C ~ 50°C(32°F ~ 122°F); Humidity: 10% ~ 90% (non-condense) Storage Environment Temperature: -20°C ~ 60°C(-4°F ~ 140°F) Humidity: 5% ~ 95% (non-condense) backup battery, dock charger Optional Weight L\*W\*H=170\*85\*55mm 356g Dimensions Certification CCC, CUP, CE, RoHS, PCI PTS 5.x, EMV4.3 Level1&2, PBOC3.0, ExpressPay, PayWave, PayPass Optionally QR scanner