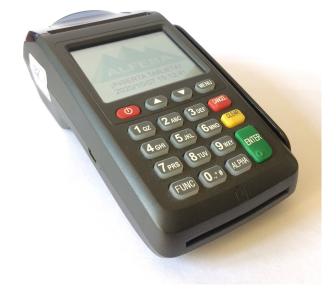

#### **POS OPERATIONS**

The POS terminal installed by the seller in the store allows the following actions with magnetic and chip cards, as well as with cards and NFC devices or scanning QR codes:

- · sale by installments,
- · card balance check,
- · debit and credit sale without installments,
- · balance charge (change of the card limit),
- payment for installments,
- cancellation of the sale,
- return,
- gift cards,
- miles&points operations,
- crypto currencies suport,
- reports and closing of the day,

32-bit secure CPU, ARM11 Processor 128MB FLASH, 64MB SDRAM Memory 2.8 inch, 320\*240 TFT LCD Display Keypad 10 alphanumeric keys, 8 function keys, 1 power switch key Magnetic Card Reader Compliant with ISO7811, ISO7812; Track 1/2/3, bi-directional swipe; supports smart error correcting IC Card Reader 1 user card (EMV4.3), supports SLE4442 / SLE4428 memory card Contactless Card Reader Supports Mifare classic, Mifare Ultralight, Mifare DESFire, ISO14443A&B, SONYFeliCa Internal PIN Pad Supports MK/SK, Fixed, DUKPT; Supports dual and triple length TDES; Supports RSA, AES Remote Download Supports FTP remote download Peripheral Port 1 USB OTG Printer Thermal printer Easy-load style; Paper width: 58 +0/-1mm, Paper roll outside diameter: 40mm Supports Chinese (GB2312/GB18030), English, French, German, Latin, Russian, Arabic, Vietnam etc. Language Input: 100 ~ 240VAC, 50Hz/60Hz; Output: 5 VDC, 1A Power Supply Li-polymer Battery 2600mAh, 3.7 V Working Environment Temperature: 0°C ~ 50°C(32°F ~ 122°F); Humidity: 10% ~ 90% (non-condense) Storage Environment Temperature: -20°C ~ 60°C(-4°F ~ 140°F) Humidity: 5% ~ 95% (non-condense) backup battery, dock charger Optional Weight L\*W\*H=170\*85\*55mm 356g Dimensions Certification CCC, CUP, CE, RoHS, PCI PTS 5.x, EMV4.3 Level1&2, PBOC3.0, ExpressPay, PayWave, PayPass Optionally QR scanner